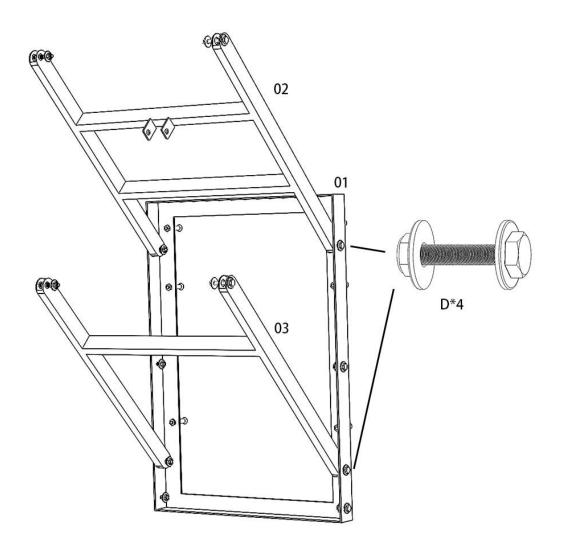

The height of the bottom end of the frame from the ground is greater than or equal to 2.5 meters.

3.Install the H-shaped upper bracket (02) and lower bracket (03) and connect them to the frame with bolts B). Pay attention to the orientation of the bracket when installina, you can refer to the picture below.