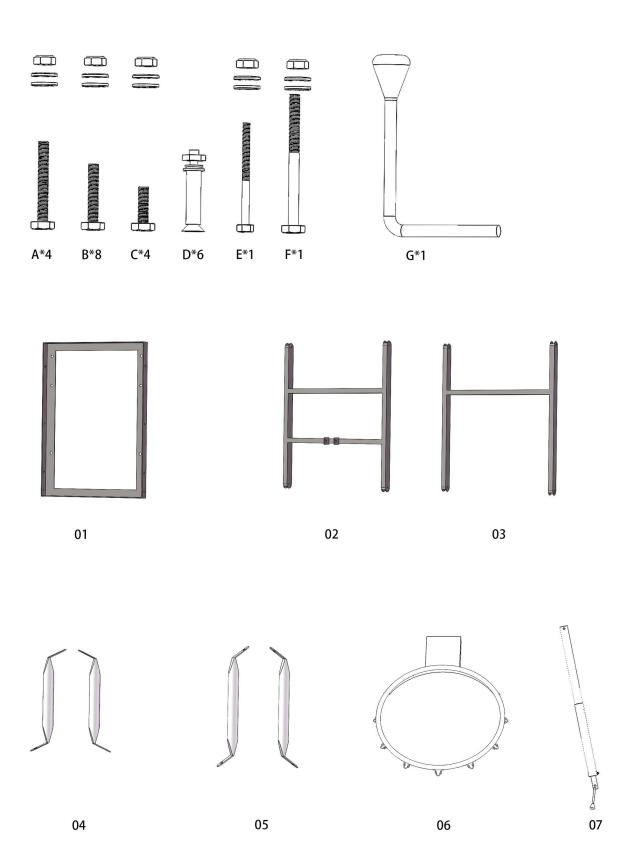

## Please confirm that the following accessories are complete after opening the package.

#### **Installation Steps:**

- 1.Determine the installation position, place the frame (01) horizontally and vertically and mark the 6 drilling positions.
- Note: In order to ensure that the maximum height of the basketball hoop from the ground reaches 3.05 meters, the height of the bottom end of the frame from the ground is greater than or equal to 2.5 meters.
- 2.Remove the frame and drill the holes with an electric impact drill.Place the frameinstall the expansion screws(D) and tighten. Make sure the frame fits securely and is not shaking.

The height of the bottom end of the frame from the ground is greater than or equal to 2.5 meters.

3.Install the H-shaped upper bracket (02) and lower bracket (03) and connect them to the frame with bolts B). Pay attention to the orientation of the bracket when installina, you can refer to the picture below.

4.Connect the round tube bracket (04.05) to the frame with bolts (C) and make sure that these 4 round tubes are protruding closer to the center, you can refer to the figure below.

5.Connect the upper end of the liftina rod (07) with the correspondina position of the H-bracket with bolts(E), and connect the lower end of the lifting rod (07) with the four holes protruding from the round pipe with bolts (F). Install the hand crank(G) in the hole at the bottom of the lifting rod(07).

6.Connect the basketball board to the two H-brackets with bolts(A). Please pay attention to safety when installing.

7.Connect the hoop (06) with the basketball board with bolts(B) and tighten it. Hang the net on the hoop Adjust the hoop to the appropriate height. Then you can enjoy playing basketball.