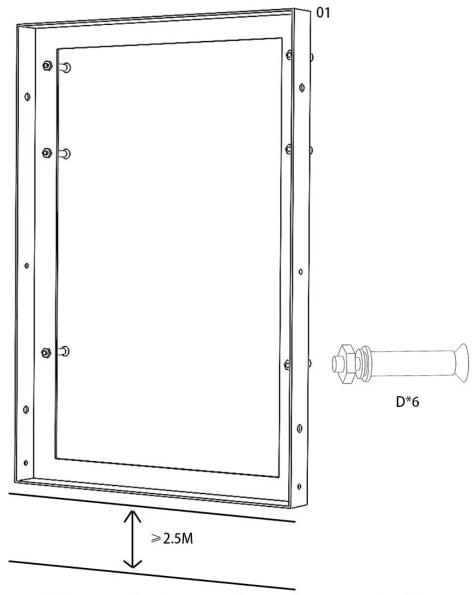

#### **Installation Steps:**

- 1.Determine the installation position, place the frame (01) horizontally and vertically and mark the 6 drilling positions.
- Note: In order to ensure that the maximum height of the basketball hoop from the ground reaches 3.05 meters, the height of the bottom end of the frame from the ground is greater than or equal to 2.5 meters.
- 2.Remove the frame and drill the holes with an electric impact drill.Place the frameinstall the expansion screws(D) and tighten. Make sure the frame fits securely and is not shaking.