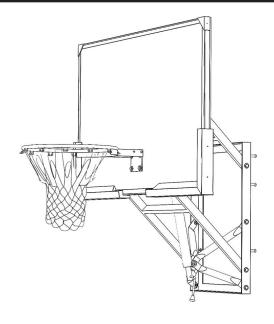

#### WALL-MOUNTING BACKBOARD A010A

6.Connect the basketball board to the two H-brackets with bolts(A). Please pay attention to safety when installing.

7.Connect the hoop (06) with the basketball board with bolts(B) and tighten it. Hang the net on the hoop Adjust the hoop to the appropriate height. Then you can enjoy playing basketball.