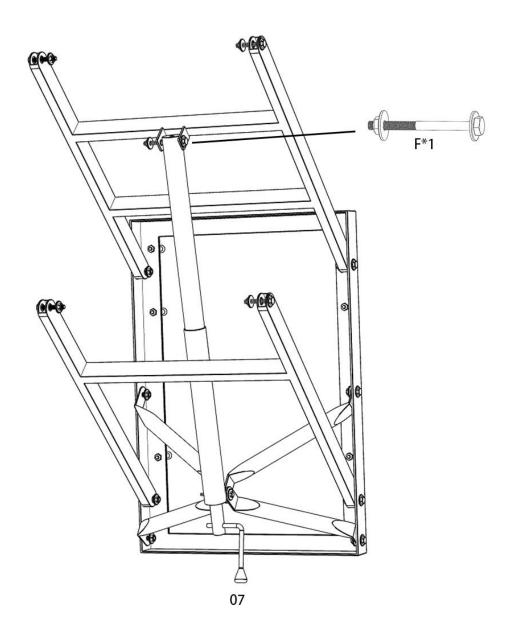

4.Connect the round tube bracket (04.05) to the frame with bolts (C) and make sure that these 4 round tubes are protruding closer to the center, you can refer to the figure below.

5.Connect the upper end of the liftina rod (07) with the correspondina position of the H-bracket with bolts(E), and connect the lower end of the lifting rod (07) with the four holes protruding from the round pipe with bolts (F). Install the hand crank(G) in the hole at the bottom of the lifting rod(07).