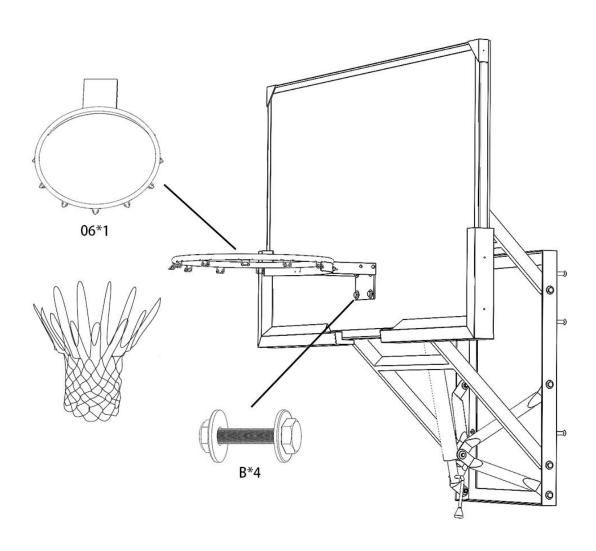

6.Connect the basketball board to the two H-brackets with bolts(A). Please pay attention to safety when installing.

7.Connect the hoop (06) with the basketball board with bolts(B) and tighten it. Hang the net on the hoop Adjust the hoop to the appropriate height. Then you can enjoy playing basketball.