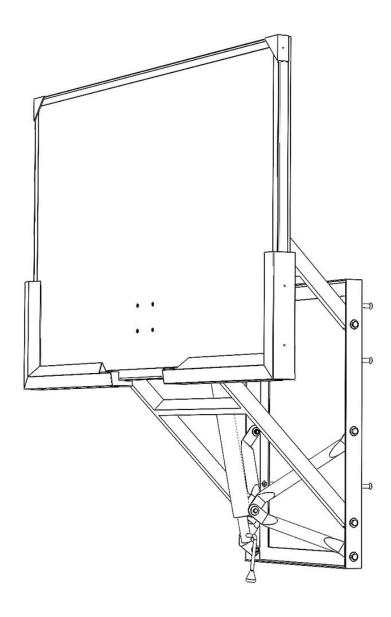

4.Connect the round tube bracket (04.05) to the frame with bolts (C) and make sure that these 4 round tubes are protruding closer to the center, you can refer to the figure below.

5.Connect the upper end of the liftina rod (07) with the correspondina position of the H-bracket with bolts(E), and connect the lower end of the lifting rod (07) with the four holes protruding from the round pipe with bolts (F). Install the hand crank(G) in the hole at the bottom of the lifting rod(07).

6.Connect the basketball board to the two H-brackets with bolts(A). Please pay attention to safety when installing.

7.Connect the hoop (06) with the basketball board with bolts(B) and tighten it. Hang the net on the hoop Adjust the hoop to the appropriate height. Then you can enjoy playing basketball.