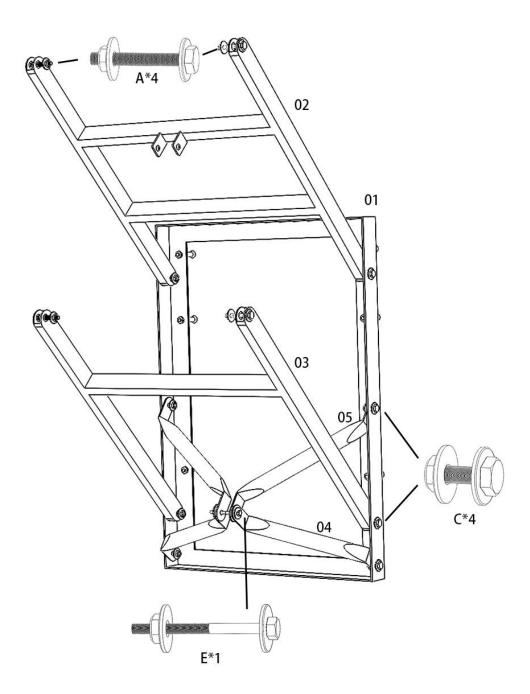

#### **Installation Steps:**

- 1.Determine the installation position, place the frame (01) horizontally and vertically and mark the 6 drilling positions.
- Note: In order to ensure that the maximum height of the basketball hoop from the ground reaches 3.05 meters, the height of the bottom end of the frame from the ground is greater than or equal to 2.5 meters.
- 2.Remove the frame and drill the holes with an electric impact drill.Place the frameinstall the expansion screws(D) and tighten. Make sure the frame fits securely and is not shaking.

The height of the bottom end of the frame from the ground is greater than or equal to 2.5 meters.

3.Install the H-shaped upper bracket (02) and lower bracket (03) and connect them to the frame with bolts B). Pay attention to the orientation of the bracket when installina, you can refer to the picture below.

4.Connect the round tube bracket (04.05) to the frame with bolts (C) and make sure that these 4 round tubes are protruding closer to the center, you can refer to the figure below.

5.Connect the upper end of the liftina rod (07) with the correspondina position of the H-bracket with bolts(E), and connect the lower end of the lifting rod (07) with the four holes protruding from the round pipe with bolts (F). Install the hand crank(G) in the hole at the bottom of the lifting rod(07).